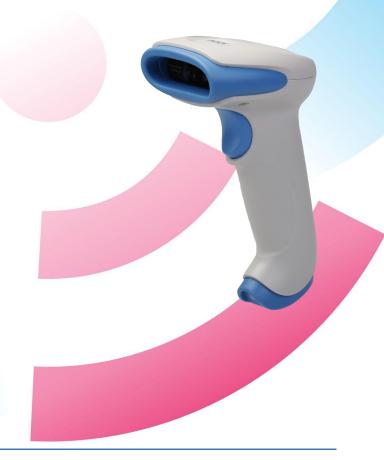

# CG600-SC25

### **One-dimensional red light**

#### handheld barcode reader

- Comprehensive reading ability
- Humanized light source
- Powerful data editing function
- Reliable and durable structural design

#### **Comprehensive reading ability**

Paper code and direct parts bar code with a density of more than 3 mil can be read.

#### **Humanized light source**

Red bar LED light source can not only produce visual fatigue in continuous high intensity operation conditions, but also greatly improve the operation efficiency.

#### **Powerful data editing function**

Powerful data editing function, can flexibly meet all kinds of data editing requirement.

#### Reliable and durable structural design

It can withstand repeated drops from 1.5 meters high to the cement floor, making the product has excellent reliability and stability.